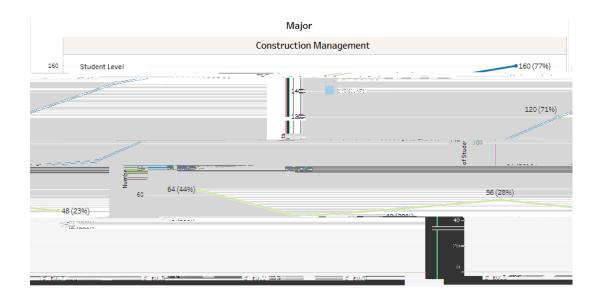

| Construction Management: Sex |    |       |      |       |     |                   |               |       |      |    |                     |             |  |  |
|------------------------------|----|-------|------|-------|-----|-------------------|---------------|-------|------|----|---------------------|-------------|--|--|
|                              |    | k     |      |       |     | . ka m <b>a</b> — |               |       |      |    | la an w <u>ee</u> r |             |  |  |
| 96                           | n  | 96    | n    | 96    | n   | 96                |               |       |      | n  | 96                  | n           |  |  |
| 1496                         | 17 | 1496  | 21   | 1496  | 27  | 1796              | Undergraduate | ene e |      | 11 | 1496                | 12          |  |  |
|                              | 16 | 1.20% | - 24 | 11:00 | _22 | 15gA              | 2             | 10    | 1027 |    | 235                 | IIIII Mee's |  |  |
|                              | 81 | 10096 | 86   | 100%  | 120 | 100%              | 147           | 100%  | 160  |    | 10096               | Total       |  |  |
|                              | 81 | 100%  | 86   | 100%  | 120 | . 100%            | 147           | 10095 | 160  |    | 100%                | Grand Total |  |  |