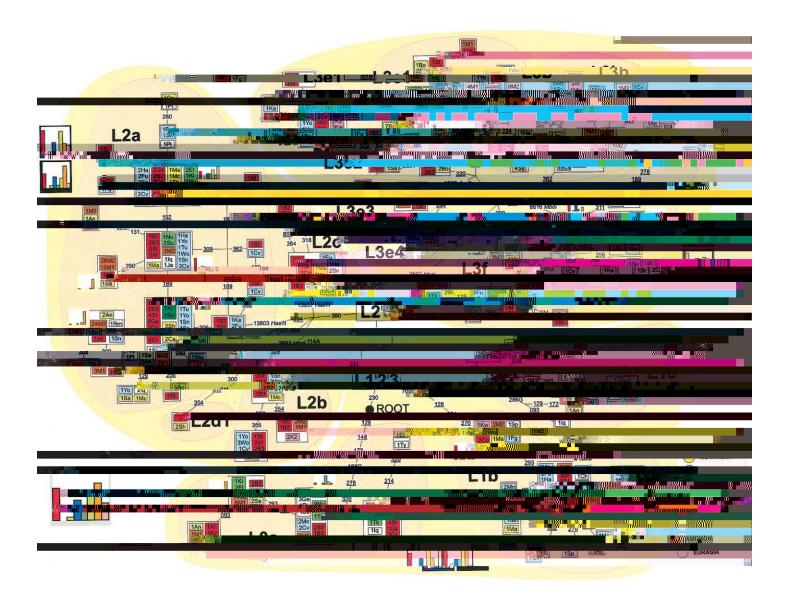

## Population Samples

Ta 1

|      | The same and the same of the s |
|------|--------------------------------------------------------------------------------------------------------------------------------------------------------------------------------------------------------------------------------------------------------------------------------------------------------------------------------------------------------------------------------------------------------------------------------------------------------------------------------------------------------------------------------------------------------------------------------------------------------------------------------------------------------------------------------------------------------------------------------------------------------------------------------------------------------------------------------------------------------------------------------------------------------------------------------------------------------------------------------------------------------------------------------------------------------------------------------------------------------------------------------------------------------------------------------------------------------------------------------------------------------------------------------------------------------------------------------------------------------------------------------------------------------------------------------------------------------------------------------------------------------------------------------------------------------------------------------------------------------------------------------------------------------------------------------------------------------------------------------------------------------------------------------------------------------------------------------------------------------------------------------------------------------------------------------------------------------------------------------------------------------------------------------------------------------------------------------------------------------------------------------|
|      | H S-I S                                                                                                                                                                                                                                                                                                                                                                                                                                                                                                                                                                                                                                                                                                                                                                                                                                                                                                                                                                                                                                                                                                                                                                                                                                                                                                                                                                                                                                                                                                                                                                                                                                                                                                                                                                                                                                                                                                                                                                                                                                                                                                                        |
| Н    | ( -16,000)                                                                                                                                                                                                                                                                                                                                                                                                                                                                                                                                                                                                                                                                                                                                                                                                                                                                                                                                                                                                                                                                                                                                                                                                                                                                                                                                                                                                                                                                                                                                                                                                                                                                                                                                                                                                                                                                                                                                                                                                                                                                                                                     |
| L1*  | 187-189-223-278-311                                                                                                                                                                                                                                                                                                                                                                                                                                                                                                                                                                                                                                                                                                                                                                                                                                                                                                                                                                                                                                                                                                                                                                                                                                                                                                                                                                                                                                                                                                                                                                                                                                                                                                                                                                                                                                                                                                                                                                                                                                                                                                            |
| L0 * | 129-148-172-187-188G-189-223-230-311-320                                                                                                                                                                                                                                                                                                                                                                                                                                                                                                                                                                                                                                                                                                                                                                                                                                                                                                                                                                                                                                                                                                                                                                                                                                                                                                                                                                                                                                                                                                                                                                                                                                                                                                                                                                                                                                                                                                                                                                                                                                                                                       |
| L0 1 | 129-148-168-172-187-188G-189-223-230-311-320                                                                                                                                                                                                                                                                                                                                                                                                                                                                                                                                                                                                                                                                                                                                                                                                                                                                                                                                                                                                                                                                                                                                                                                                                                                                                                                                                                                                                                                                                                                                                                                                                                                                                                                                                                                                                                                                                                                                                                                                                                                                                   |
| L0 2 | 148-172-187-188G-189-223-230-311-320                                                                                                                                                                                                                                                                                                                                                                                                                                                                                                                                                                                                                                                                                                                                                                                                                                                                                                                                                                                                                                                                                                                                                                                                                                                                                                                                                                                                                                                                                                                                                                                                                                                                                                                                                                                                                                                                                                                                                                                                                                                                                           |
| L0   | 129-187-189-223-230-243-311                                                                                                                                                                                                                                                                                                                                                                                                                                                                                                                                                                                                                                                                                                                                                                                                                                                                                                                                                                                                                                                                                                                                                                                                                                                                                                                                                                                                                                                                                                                                                                                                                                                                                                                                                                                                                                                                                                                                                                                                                                                                                                    |